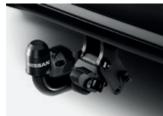

KE5006P500

FIXED TOWBAR **£407** 

This accessory has to be used with a Towbar Electrical Kit (TEK) 7 Pins or a 13 Pins.

KE5006P510

HORIZONTAL REMOVABLE TOWBAR

£572

A removable solution for reliable towing. Towbar electrics kit (TEK) available as 7 or 13 Pin sold separately.