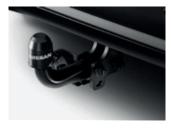

KE5006P500

FIXED TOWBAR **£407** 

This accessory has to be used with a Towbar Electrical Kit (TEK) 7 Pins or a 13 Pins.

KE5006P510

HORIZONTAL REMOVABLE TOWBAR

£572

A removable solution for reliable towing. Towbar electrics kit (TEK) available as 7 or 13 Pin sold separately.