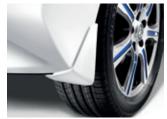

EVC04AC7T

KB24500002 SPIRAL CABLE 5M **£265** 

5 metre spiral charging cable for your LEAF.

KE7885SH1D MUDGUARDS **£272** 

Keep your LEAF free from excess mud with these mudguards. Available in your vehicles body colour.