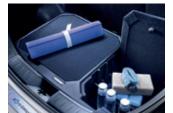

T99C255A0A CARGO ORGANISER WITH DIVIDER **£299** 

Cargo organiser with divider, compatible with BOSE.

LEAF ROOF WRAPS **£188** 

Make a statement with LEAF Roof Wraps, available as stripes (£188), roof and bonnet stripes (£247) or full (£359). Please ask your local participating dealer for design options.