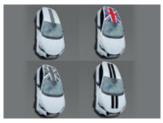

### AMBIENT LIGHTING

£181

Accessorise your Micra interior with ambient footwell lighting.

MICRA ROOF WRAPS

£188

Make a statement with Micra Roof Wraps, available as stripes (£188), roof and bonnet stripes (£247) or full (£359). Please ask your local participating dealer for design options.