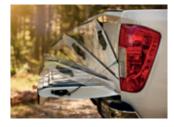

#### TAIL GATE ASSIST £279

This tailgate assist will smooth out the opening of your tailgate; relieving you of some of the weight of the tailgate.

KE5404K03A