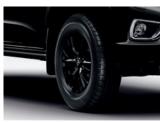

# 18" ALLOY WHEELS DIAMOND CUT BLACK £1,605 £1,274

There's nothing like a new set of wheels. These black alloys with black inserts will finish off the look

KE8554K400