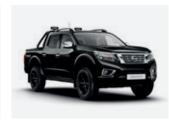

### N-GUARD **ACCESSORY PACK** £3.089

Combine style with security. Pack includes: black roll cover and bed styling bars.

2000000008707

# **PREMIUM PURSUIT PACK** £6.598

Front & bed styling bars, LED light kit, premium tonneau cover & 18" diamond cut alloy wheels.

2000000008447