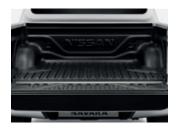

#### PROTECTION PACK £370

Protect your hard working Navara. Pack includes rubber mats (front & rear), double cab plastic bedliner, tailgate liner, installation kit & a safety kit.

2000000006778