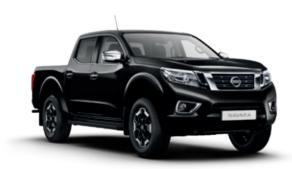

# NISSAN NAVARA ACCESSORIES





2000000008392

#### PROTECTION PACK £370

Protect your hard working Navara. Pack includes rubber mats (front & rear), double cab plastic bedliner, tailgate liner, installation kit & a safety kit.



2000000006778

### N-GUARD **ACCESSORY PACK** £3.089

Combine style with security. Pack includes: black roll cover and bed styling bars.



2000000008707

# **PREMIUM PURSUIT PACK** £6.598

Front & bed styling bars, LED light kit, premium tonneau cover & 18" diamond cut alloy wheels.



2000000008447

### TOWBAR PACK £534

Tow a trailer, bike carrier, horse box or caravan. Pack includes: flanged towbar and 7 Pin electrics. 13 Pin TEK & additional power supply may be required to tow caravans.



KE9714K000

#### TAIL GATE ASSIST £279

This tailgate assist will smooth out the opening of your