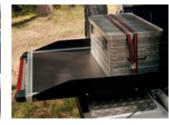

# SLIDING TRAY

The sliding tray offers an innovative way of accessing the hard to reach areas of the load bed

KE8534K40B