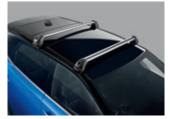

# EASY REMOVABLE LOAD CARRIER

£341

Offers durability and endurance for loads up to 75kg. Easy to fit in 10 mins with no tools required.