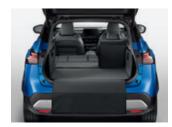

KE9676U000

LUGGAGE ENTRY GUARD £115

Protect your new Qashqai against scratches and other damage when lifting cargo in and out of the trunk.

KS9656U5E0