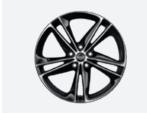

### 19" BLACK ALLOY WHEELS - IBISCUS

### £1,661

There's nothing like a new set of wheels to stand out from the crowd. Fall for the 19" lbiscus design.

KE9644E000