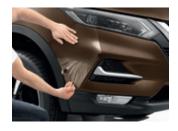

## ANTI-SCRATCH FILM PROTECTION

### £95

Protect your Qashqai with anti-scratch film protection. Price shown for front film but also available for rear.

KE967HV541