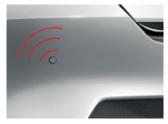

### REAR PARKING SYSTEM

### £256

The rear parking system warns you with an audible sound when you are reversing towards an obstacle, helping you park accurately and safely even in tight spaces. Nissan Sub-Kit may also required.