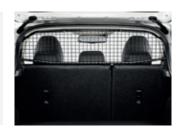

## DOG GUARD

Adding a dog guard will help create a secure area in the trunk of your Nissan Qashqai, for safe transportation of your pet or belongings. Installs above the rear seat backs.