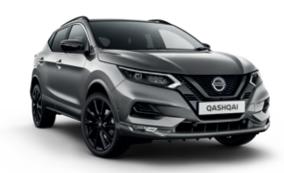

### NISSAN QASHQAI ACCESSORIES





2000000003859

## PROTECTION PACK £297

Guard your Qashqai with the protection pack, including luxury mats, front & rear mudguards and a soft trunk liner.



2000000003860

# DESIGN PACK £377

Add a distinctive edge to your Qashqai with elegant front and rear bumper finishers. Available in chrome or glossy black.



2000000006050

## STYLING PACK £499

Styling Pack accessories include: ambient footwell lighting, sports pedals, entry guards and a trunk entry guard.



KE600HV020PS

## CROSSOVER PACK **£566**

Highlight your definitive urban flair with the crossover pack which includes a front and rear styling plate.



2000000006967

### ACTIVE PACK **£2.346**

Pack includes 19" black alloy wheel, side steps & double USB for rear seats.



2000000007533

### TOWBAR KIT

Tow a bike carri